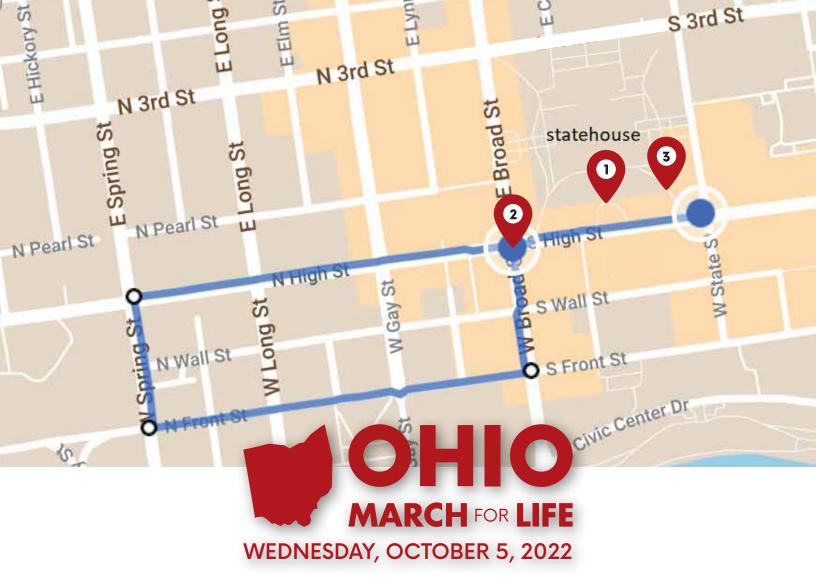

- Pre-Rally Concert (10 am) Damascus Worship Rally (11 am) - Main stage on West Lawn of the Ohio Statehouse
- 2 March for Life (12 pm) following the Rally, we will line up along S High St., Starting at the corner of S High and E Broad. The route will begin and end at the same location.
- 3 Restrooms are available inside the Statehouse and portapotties are located on the corner of S High and E State St.

Bus-drop off will be along State St. Please contact Nilani Jawahar at nilanijawahar@ccv.org if you are booking a bus so we can give you a drop-off and pick-up time.

For more information, visit oh.marchforlife.org